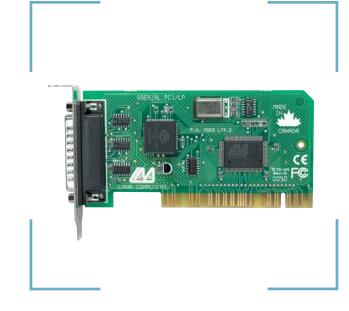

# LAVA SSerial-PCI/LP

# PCI Bus Low Profile 16550 Single Serial Board

#### **Features & Benefits**

- Adds one low-profile 25-pin 16550 UART serial port to PCI-equipped PCs
- Supports data throughput rates up to 115.2 kbps
- Low profile design (2.5"/60 mm high) fits the new low profile PCI chassis
- Easy Plug and Play installation automatically selects next available IRQ and I/O address
- Includes Lava Com Port Redirect Utility for renaming Com ports — allows for backward compatibility with software that supports Com 1-4 only
- Compliant with PCI Specification 2.1
- Compatible with RS-232 serial peripherals including modems, handhelds, digital cameras, bar-code scanners, and UPSes
- Lava Lifetime Warranty

#### **Connectors**

• One DB-25 male RS-232